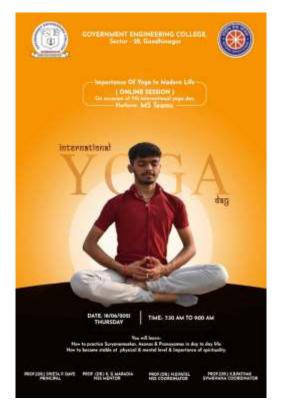

Under the visionary Leadership of Hon. Prime Minister Shri NarendrabhaiModijee, 21st JUNE has been declared as 'International YOGA Day'. Yoga has not been limited and restricted to any community, religion, area, nation, society or any individual economy, but today the entire world has accepted and started practicing Yoga. The Whole credit for this is completely vested to our ancient cultural roots. On this 7<sup>th</sup> International Yoga day Celebration We NSS Unit & Gymkhana Team Government Engineering College Sector-28 Gandhinagar organize Session on "Importance of Yoga in Modern Life" with Yoga instructor SmitSoni& Krishna Chaudhari