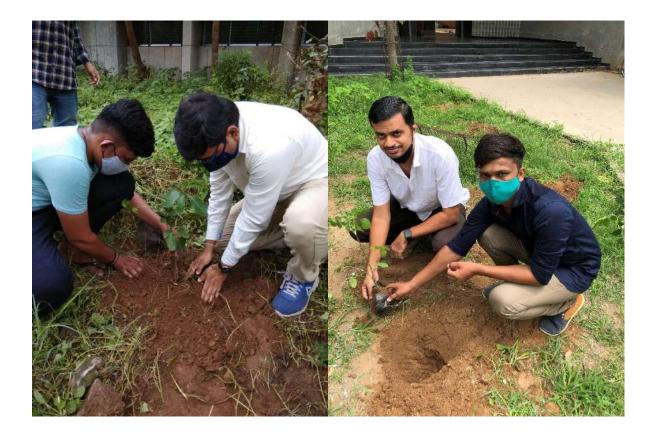

Students and staff planted around 100 trees and plants inside the campus and our Principal Dr. Sweta Dave madam and HOD, EC Dr. K. G. Maradia sir actively participated in the event to encourage other members. NSS Coordinator Dr. N. D. Patel also provided support at various levels to successfully organize the event.

Due to covid restrictions students were also given an option to plant trees and plants at home. To keep a record of their plantation they were asked to fill a google form and upload the photographs of the activity on the form. We also took care about the fact that students not only planted the tree but also took care of these trees for at least a year. Record of which will be maintained on the above-mentioned form. At the end of one year they will be awarded a certificate about their successful participation in the event.. Here are some of the photographs of the pakhwada.