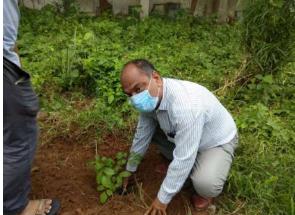

Due to covid restrictions students were also given an option to plant trees and plants at home. To keep a record of their plantation they were asked to fill a google form and upload the photographs of the activity on the form. We also took care about the fact that students not only planted the tree but also took care of these trees for at least a year. Record of which will be maintained on the above-mentioned form. At the end of one year they will be awarded a certificate about their successful participation in the event.. Here are some of the photographs of the pakhwada.