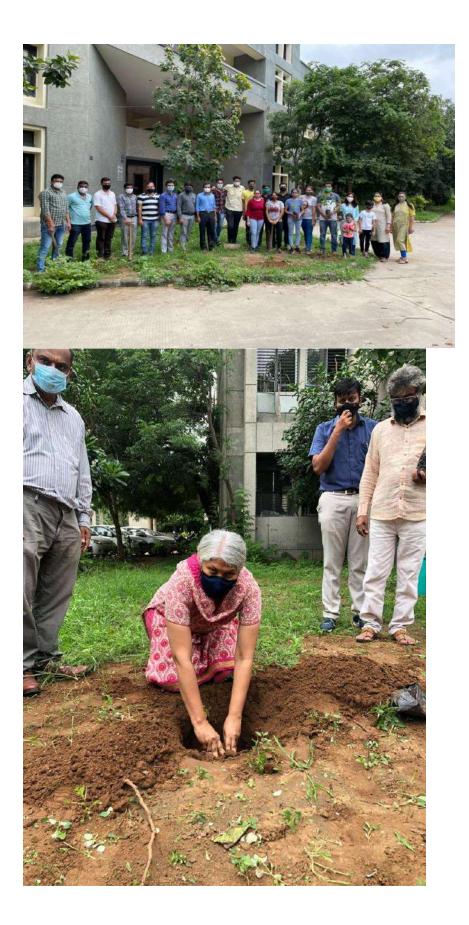

Students and staff planted around 100 trees and plants inside the campus and our Principal Dr. Sweta Dave madam and HOD, EC Dr. K. G. Maradia sir actively participated in the event to encourage other members. NSS Coordinator Dr. N. D. Patel also provided support at various levels to successfully organize the event.

Due to covid restrictions students were also given an option to plant trees and plants at home. To keep a record of their plantation they were asked to fill a google form and upload the photographs of the activity on the form. We also took care about the fact that students not only planted the tree but also took care of these trees for at least a year. Record of which will be maintained on the above-mentioned form. At the end of one year they will be awarded a certificate about their successful participation in the event.. Here are some of the photographs of the pakhwada.