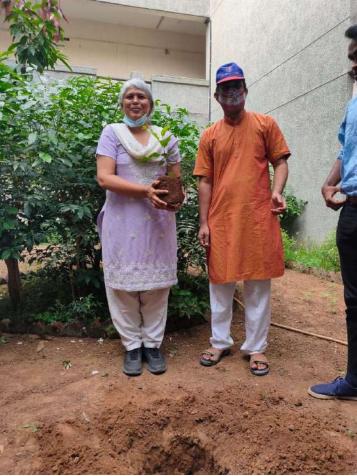

Students and staff planted around 100 trees and plants inside the campus and our Principal Dr. Sweta Dave madam and HOD, EC Dr. K. G. Maradia sir actively participated in the event to encourage other members. NSS Coordinator Dr. N. D. Patel also provided support at various levels to successfully organize the event.

Due to covid restrictions students were also given an option to plant trees and plants at home. To keep a record of their plantation they were asked to fill a google form and upload the photographs of the activity on the form. We also took care about the fact that students not only planted the tree but also took care of these trees for at least a year. Record of which will be maintained on the above-mentioned form. At the end of one year they will be awarded a certificate about their successful participation in the event.. Here are some of the photographs of the pakhwada.