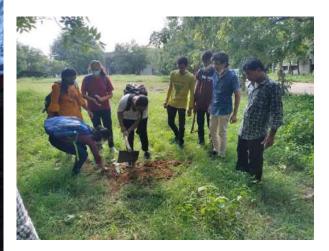

Students and staff planted around 100 trees and plants inside the campus and our Principal Dr. Sweta Dave madam and HOD, EC Dr. K. G. Maradia sir actively participated in the event to encourage other members. NSS Coordinator Dr. N. D. Patel also provided support at various levels to successfully organize the event.

Due to covid restrictions students were also given an option to plant trees and plants at home. To keep a record of their plantation they were asked to fill a google form and upload the photographs of the activity on the form. We also took care about the fact that students not only planted the tree but also took care of these trees for at least a year. Record of which will be maintained on the above-mentioned form. At the end of one year they will be awarded a certificate about their successful participation in the event.. Here are some of the photographs of the pakhwada.