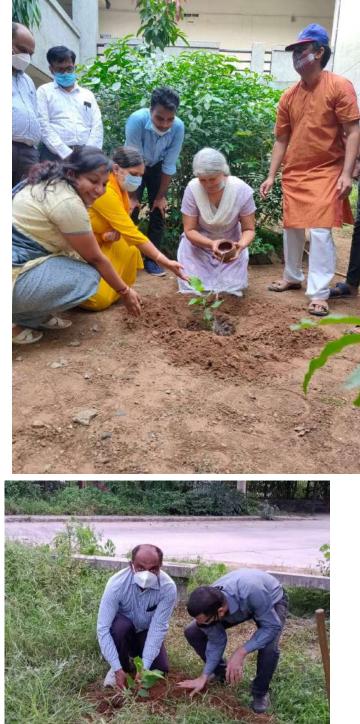

Students and staff planted around 100 trees and plants inside the campus and our Principal Dr. Sweta Dave madam and HOD, EC Dr. K. G. Maradia sir actively participated in the event to encourage other members. NSS Coordinator Dr. N. D. Patel also provided support at various levels to successfully organize the event.

Due to covid restrictions students were also given an option to plant trees and plants at home. To keep a record of their plantation they were asked to fill a google form and upload the photographs of the activity on the form. We also took care about the fact that students not only planted the tree but also took care of these trees for at least a year. Record of which will be maintained on the above-mentioned form. At the end of one year they will be awarded a certificate about their successful participation in the event.. Here are some of the photographs of the pakhwada.