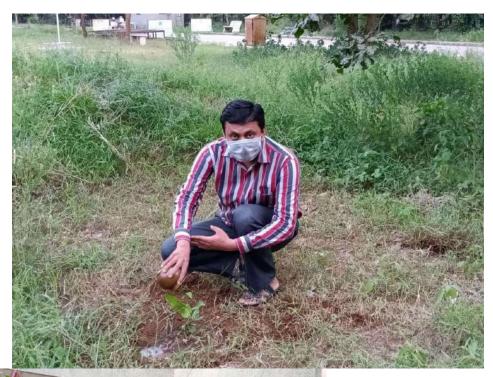

Due to covid restrictions students were also given an option to plant trees and plants at home. To keep a record of their plantation they were asked to fill a google form and upload the photographs of the activity on the form. We also took care about the fact that students not only planted the tree but also took care of these trees for at least a year. Record of which will be maintained on the above-mentioned form. At the end of one year they will be awarded a certificate about their successful participation in the event.. Here are some of the photographs of the pakhwada.