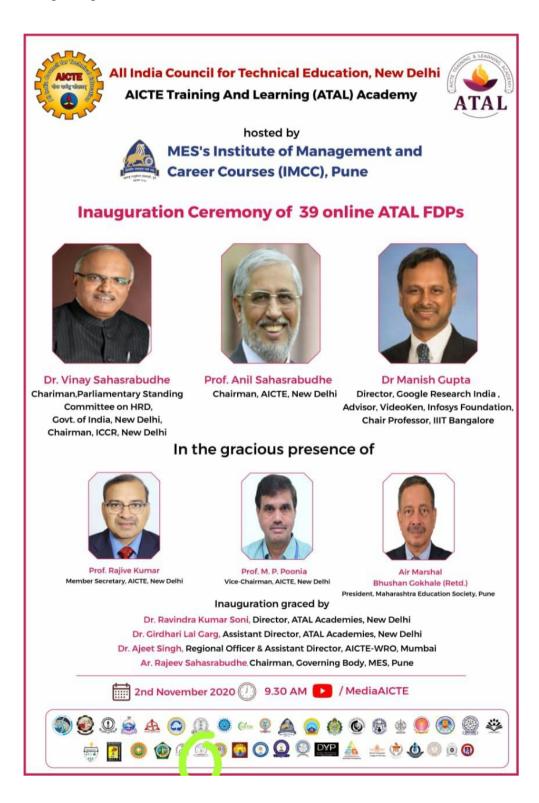

The inauguration was held on 2<sup>nd</sup> November 2020 online at 09:00 am. Dr. Vinay Sahastrabuddhe, Prof. Anil Sahasrabudhe (Chairman, AICTE), Dr. Manish Gupta (Director, Google Research India) and Prof. Rajiv Kumar (Member Secretary, AICTE), Prof. M.P. Poonia (Vice Chairman, AICTE), Mr. Bhushan Ghokhale (Air marshal, President Maharastra Education Society, Pune), and Coordinator chaired the function. Also, Directors of different academies, our principal madam and AICTE official were also present with the participants.