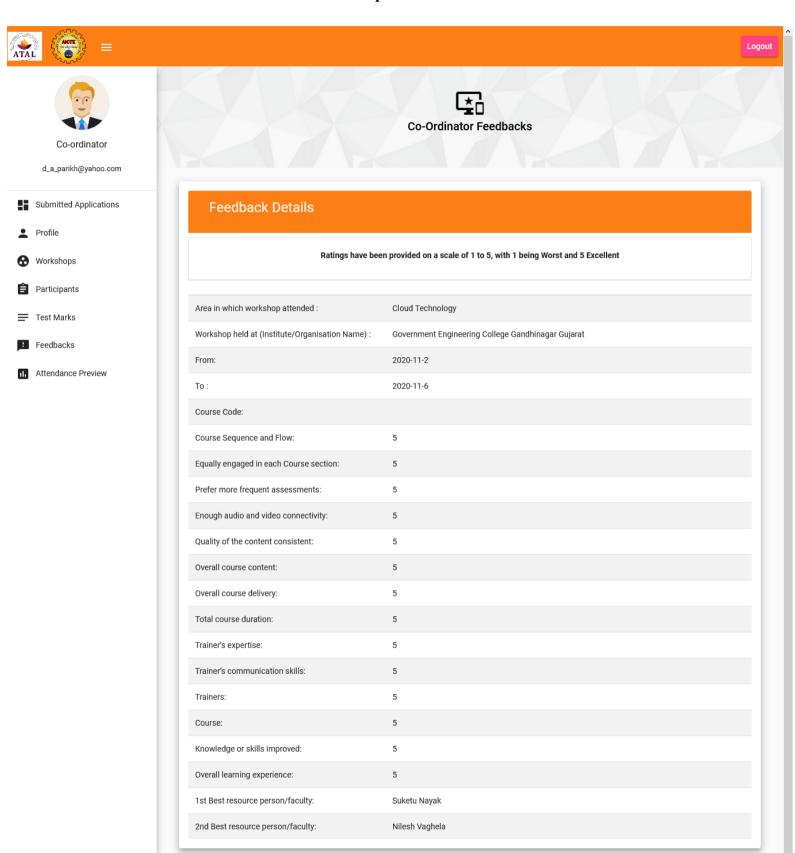

#### Some of the feedback received for the workshop is as below:

Copyright © AICTE 2020 All rights reserved.

**❸** Workshops

**Participants** 

 ─ Test Marks

Feedbacks

II Attendance Preview

## Co-Ordinator Feedbacks

| Ratings have been provided on a scale of 1 to 5, with 1 being Worst and 5 Excellent |                                                    |  |
|-------------------------------------------------------------------------------------|----------------------------------------------------|--|
| Area in which workshop attended :                                                   | Cloud Technology                                   |  |
| Workshop held at (Institute/Organisation Name) :                                    | Government Engineering College Gandhinagar Gujarat |  |
| From:                                                                               | 2020-11-2                                          |  |
| То:                                                                                 | 2020-11-6                                          |  |
| Course Code:                                                                        |                                                    |  |
| Course Sequence and Flow:                                                           | 4                                                  |  |
| Equally engaged in each Course section:                                             | 4                                                  |  |
| Prefer more frequent assessments:                                                   | 3                                                  |  |
| Enough audio and video connectivity:                                                | 5                                                  |  |
| Quality of the content consistent:                                                  | 5                                                  |  |
| Overall course content:                                                             | 5                                                  |  |
| Overall course delivery:                                                            | 5                                                  |  |
| Total course duration:                                                              | 4                                                  |  |
| Trainer's expertise:                                                                | 5                                                  |  |
| Trainer's communication skills:                                                     | 5                                                  |  |
| Trainers:                                                                           | 5                                                  |  |
| Course:                                                                             | 5                                                  |  |
| Knowledge or skills improved:                                                       | 4                                                  |  |
| Overall learning experience:                                                        | 4                                                  |  |
| 1st Best resource person/faculty:                                                   | Mr. Nilesh Vaghela                                 |  |
| 2nd Best resource person/faculty:                                                   | Mr. Suketu Nayak                                   |  |