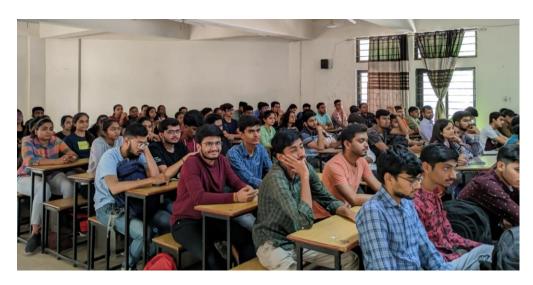

**Description of event:** 

The IDE club organized an event "Future of AI/ML" on AI/ML. This event was the expert session on the Future of AI/ML by Prof. Mittal Desai (CHARUSAT University). This event helped students gain insights into the latest developments in AI/ML, explore the challenges and opportunities in this rapidly-evolving field, and learnt how these technologies are transforming industries and changing the way we live and work. Overall, the event was a huge success with active participation.

• Please complete the following and submit it to faculty coordinators after the event.

**Length of event: 2 Hours** 

Number of members attended: 80+

Name of the event host: Parth Parmar, Viveena Rathi

Brief description of success/problem discussed at the event: