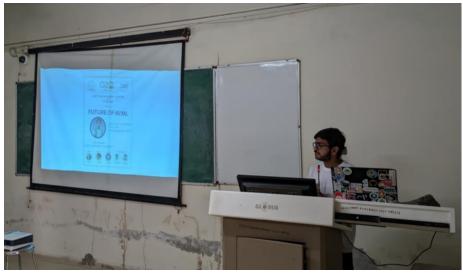

The event - "Future of AI/ML" was organized by the club IDE. Prof. Mittal Desai discussed the following topics:

- What is AI/ML?
- What's the future of it?
- Pathway to becoming an AI/ML Developer?
- Applications of AI/ML

There was a Hands-On Session by her on ML at the end of the event where she created a live model for Heart Disease Prediction. The program was a huge success with active participation.

• Please attach the brochure/poster for the event.