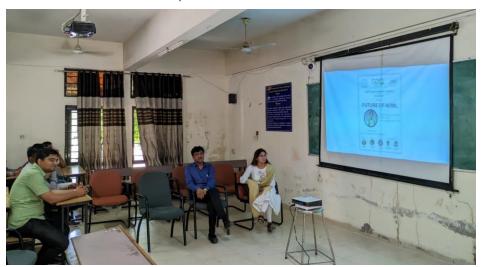

**Description of event:** 

The IDE club organized an event "Future of AI/ML" on AI/ML. This event was the expert session on the Future of AI/ML by Prof. Mittal Desai (CHARUSAT University). This event helped students gain insights into the latest developments in AI/ML, explore the challenges and opportunities in this rapidly-evolving field, and learnt how these technologies are transforming industries and changing the way we live and work. Overall, the event was a huge success with active participation.

The event - "Future of AI/ML" was organized by the club IDE. Prof. Mittal Desai discussed the following topics:

- What is AI/ML?
- What's the future of it?
- Pathway to becoming an AI/ML Developer?
- Applications of AI/ML