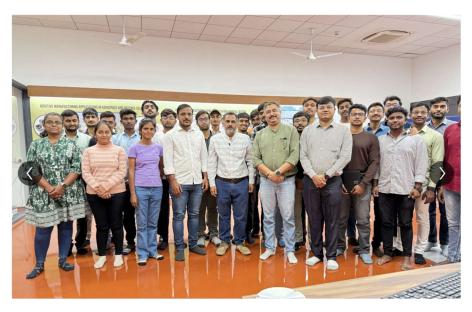

Workshop was attended by 25+ Third year Mechanical and Metallurgical Engineering students of Government Engineering College, Gandhinagar along with two faculty.

Workshop covered: Additive Manufacturing and Advanced Welding- Theory and practice.

It was excellent opportunity to showcase advanced manufacturing capabilities of PDEU.

Mech and Mechanical Department students and faculties at PDEU, Metal Additive Manufacturing Process Lab

Friction Welding