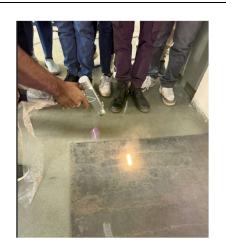

Demonstrated various manufacturing processes like- Laser powder bed fusion and Material extrusion, Friction welding, Friction stir welding, Laser welding, Laser cleaning, Resistance spot & projection welding, Air plasma cutting & EDM Wirecut, Stir casting.

It was excellent opportunity to showcase advanced manufacturing capabilities of PDEU.

Mech and Mechanical Department students and faculties at PDEU, Metal Additive Manufacturing Process Lab

Friction Welding